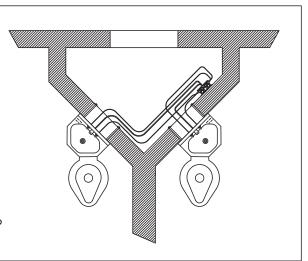

## Valve Manifolding

"MANIFOLDING" Willoughby's suffix "MA" allows for the operation of up to four fixtures from a common pair of Hot/Cold supply lines.

## Primary Advantages

- Reduces installation costs, labor & materials
- Easy access for maintenance
- Adds flexibility to your design

To specify, add suffix "MA" to valve model number followed by 2, 3, or 4 to indicate number of fixtures to be manifolded.