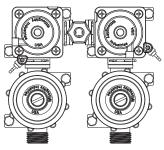

SINGLE UNIT (1 FIXTURE)

DUAL MANIFOLD -MA2 (2 FIXTURES)

TRI MANIFOLD
-MA3 (3 FIXTURES)

-MA4 (4 FIXTURES)

visit our website at www.willoughby-ind.com

5105 West 78th Street • Indianapolis, IN. 46268 (317) 875-0830 • Fax: (317) 875-0837 • (800) 428-4065