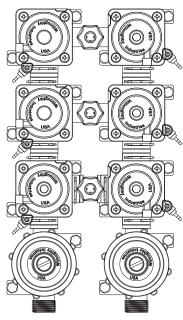

SINGLE UNIT (1 FIXTURE)

DUAL MANIFOLD -MA2 (2 FIXTURES)

TRI MANIFOLD
-MA3 (3 FIXTURES)

-MA4 (4 FIXTURES)

visit our website at www.willoughby-ind.com

5105 West 78th Street • Indianapolis, IN. 46268 (317) 875-0830 • Fax: (317) 875-0837 • (800) 428-4065