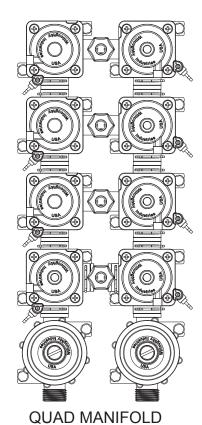

## Valve Manifolding

"MANIFOLDING" Willoughby's suffix "MA" allows for the operation of up to four fixtures from a common pair of Hot/Cold supply lines.

## Primary Advantages

- Reduces installation costs, labor & materials
- Easy access for maintenance
- Adds flexibility to your design

To specify, add suffix "MA" to valve model number followed by 2, 3, or 4 to indicate number of fixtures to be manifolded.

SINGLE UNIT (1 FIXTURE)

DUAL MANIFOLD -MA2 (2 FIXTURES)

TRI MANIFOLD
-MA3 (3 FIXTURES)

-MA4 (4 FIXTURES)

visit our website at www.willoughby-ind.com

5105 West 78th Street • Indianapolis, IN. 46268 (317) 875-0830 • Fax: (317) 875-0837 • (800) 428-4065