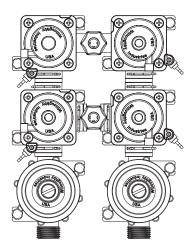

SINGLE UNIT (1 FIXTURE)

DUAL MANIFOLD -MA2 (2 FIXTURES)

TRI MANIFOLD
-MA3 (3 FIXTURES)

-MA4 (4 FIXTURES)

visit our website at www.willoughby-ind.com

5105 West 78th Street • Indianapolis, IN. 46268 (317) 875-0830 • Fax: (317) 875-0837 • (800) 428-4065