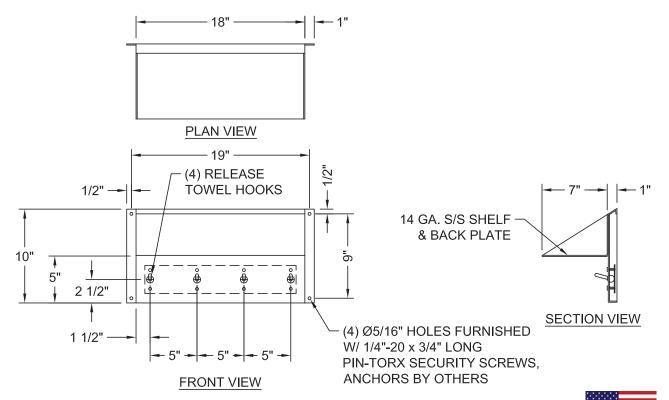

## Willoughby Industries - Security Products

| / | MODEL<br>NUMBER | NUMBER OF HOOKS |
|---|-----------------|-----------------|
|   | WA-1824-FA      | 4               |

**WA-1824-FA** release towel hook assembly with integral shelf shall be fabricated from type 304 stainless steel. Exposed stainless steel surfaces shall be polished to a #4 satin finish.

Pressure activated release towel hook(s) will support light clothing and towel loads, however, excessive hook loads will cause downward hook release.

WA-1824-FA hook assembly supplied with vandal-resistant stainless steel security screws. Wall anchors by others.