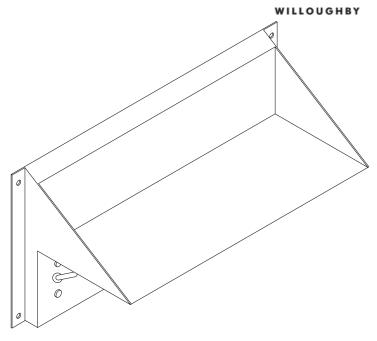

## Willoughby Industries - Security Products

| / | MODEL<br>NUMBER | NUMBER OF HOOKS |
|---|-----------------|-----------------|
|   | WA-1824-FA      | 4               |

**WA-1824-FA** release towel hook assembly with integral shelf shall be fabricated from type 304 stainless steel. Exposed stainless steel surfaces shall be polished to a #4 satin finish.

Pressure activated release towel hook(s) will support light clothing and towel loads, however, excessive hook loads will cause downward hook release.

WA-1824-FA hook assembly supplied with vandal-resistant stainless steel security screws. Wall anchors by others.