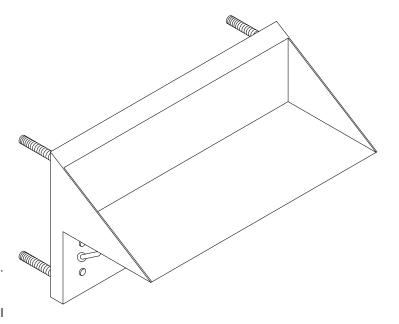

## WA-1824 Release Towel Hook w/ Integral Shelf Rear Mounted

| <b>/</b> | MODEL<br>NUMBER | NUMBER OF HOOKS |
|----------|-----------------|-----------------|
|          | WA-1824         | 4               |

**WA-1824** release towel hook assembly with integral shelf shall be fabricated from type 304 stainless steel. Exposed stainless steel surfaces shall be polished to a #4 satin finish.

Pressure activated release towel hook(s) will support light clothing and towel loads, however, excessive hook loads will cause downward hook release.

WA-1824 hook assembly supplied with all thread rod, nuts and washers.