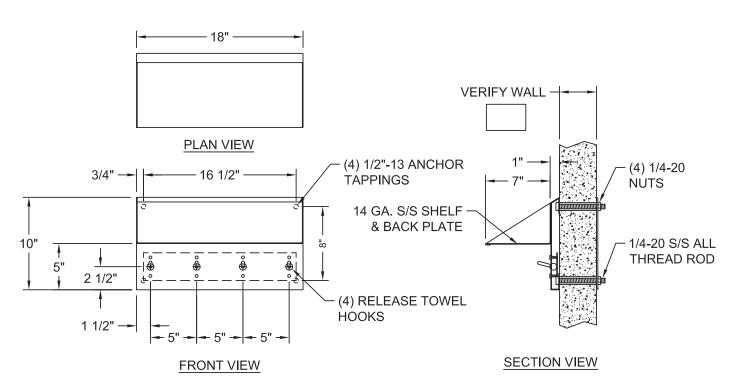

## WA-1824 Release Towel Hook w/ Integral Shelf Rear Mounted

| <b>/</b> | MODEL<br>NUMBER | NUMBER OF HOOKS |
|----------|-----------------|-----------------|
|          | WA-1824         | 4               |

**WA-1824** release towel hook assembly with integral shelf shall be fabricated from type 304 stainless steel. Exposed stainless steel surfaces shall be polished to a #4 satin finish.

Pressure activated release towel hook(s) will support light clothing and towel loads, however, excessive hook loads will cause downward hook release.

WA-1824 hook assembly supplied with all thread rod, nuts and washers.