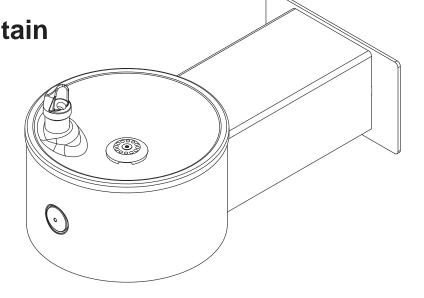

## **Recommended Specifications**

Willoughby Model **WODF-1WM** wall mounted outdoor drinking fountain is a single-level, vandal resistant drinking fountain with Type 304 stainless steel 10" Schedule-10 main column and 7 GA. flange.

Fountain shall have high-polished, 18 GA. stainless steel bowl with anti-rotation, anti-squirt, solid stainless steel bubbler. Bubbler shall be activated by pedestal mounted solid stainless steel push button assembly, which controls a lead-free, self-closing valve.

## **Standard Features**

- \* Adult ADA or Child (JR.) ADA compliant
- \* 5/32" wall thickness stainless steel wall column
- \* Heavy duty Type 304 stainless steel 10" Schedule-10 main column and 7 GA. flange
- \* Optional marine-grade Type 316 stainless steel body for installations near salt water
- \* High polished stainless steel bowl
- \* Solid stainless steel, anti-rotation bubbler
- \* Serviceable mesh strainer on inlet water supply
- \* Heavy-duty main access panel
- \* Resistant to sunlight, heat and vandalism
- \* Stainless steel adjustable push button