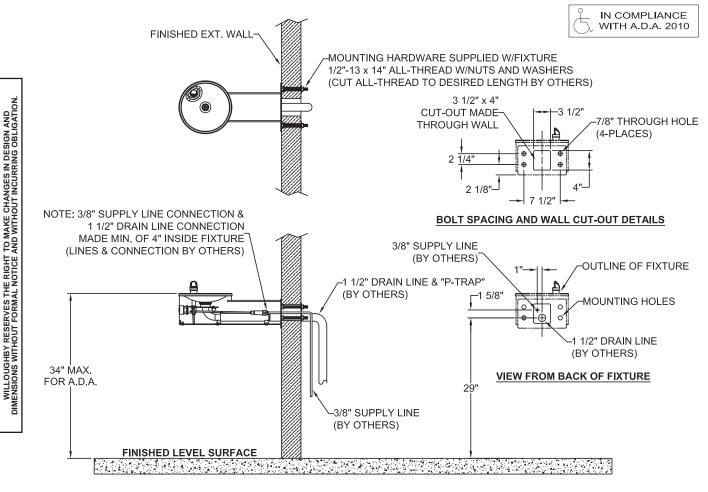

When the drinking fountain bowl is mounted at an appropriate height (34" max A.F.F. for Adult ADA, 31" max A.F.F. for JR. ADA), it shall meet American Disabilities Act of 2010 (ADA) compliance requirements.