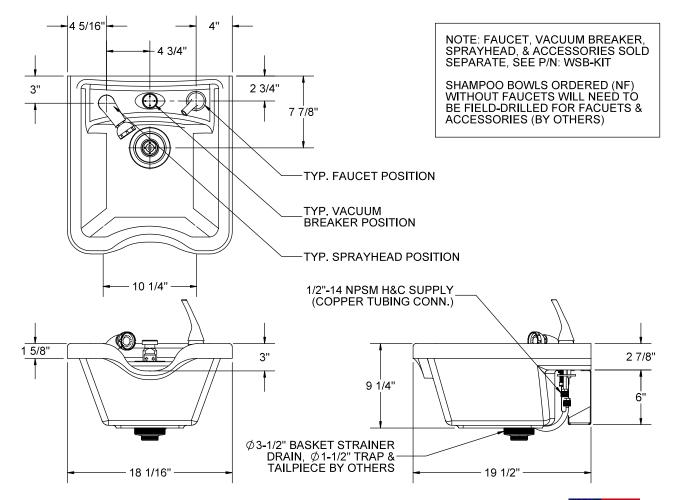

Standard WSB-1911 shampoo bowl shall be fabricated from Aquasurf® Solid Surface material, and includes:

- Stainless steel 3-1/2" basket strainer with drain
- Wall mounting bracket (less wall mounting hardware)

An optional single handle multi-temperature faucet with removable hand-held sprayer and vacuum breaker is available.

Aquasurf® WSB-1911 shall be constructed of molded cast polymer densified solid surface material composed of polyester/ acrylic resin. UV stabilizer, aluminum trihydrate, mineral fillers and proprietary colorant. The Aquasurf® solid surface material is resistant to stains, impact and burns.

#### 2.) Hole Selection:

□ NF No Faucet Included (Drilled By Others)

☐ SHF Single Handle Faucet with Vacuum Breaker

and Hand Held Sprayer