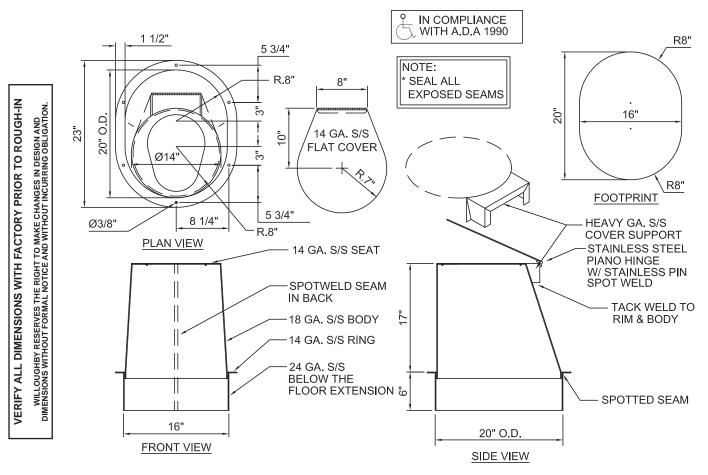

## **Recommended Specifications**

Waterless toilet shall be Willoughby Model No. WT-2016.

This unit is designed for use in parks, campgrounds, farms and wilderness areas where traditional waste systems are not available. Unit is designed for installation over vented pits. Fixture body shall be fabricated from 18 gauge type 304 stainless steel. Below floor extension is fabricated from 24 gauge type 304 stainless steel.

The construction shall be spot welded with exposed stainless surfaces polished to a #4 finish.

Waterless toilet shall include: 18 gauge stainless steel seat with piano hinge and 1 1/2" wide floor flange with 3/8" anchor holes. Anchoring hardware by others.