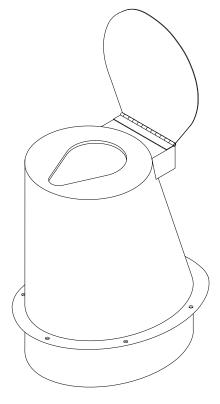

## **Recommended Specifications**

Waterless toilet shall be Willoughby Model No. WT-2016.

This unit is designed for use in parks, campgrounds, farms and wilderness areas where traditional waste systems are not available. Unit is designed for installation over vented pits. Fixture body shall be fabricated from 18 gauge type 304 stainless steel. Below floor extension is fabricated from 24 gauge type 304 stainless steel.

The construction shall be spot welded with exposed stainless surfaces polished to a #4 finish.

Waterless toilet shall include: 18 gauge stainless steel seat with piano hinge and 1 1/2" wide floor flange with 3/8" anchor holes. Anchoring hardware by others.