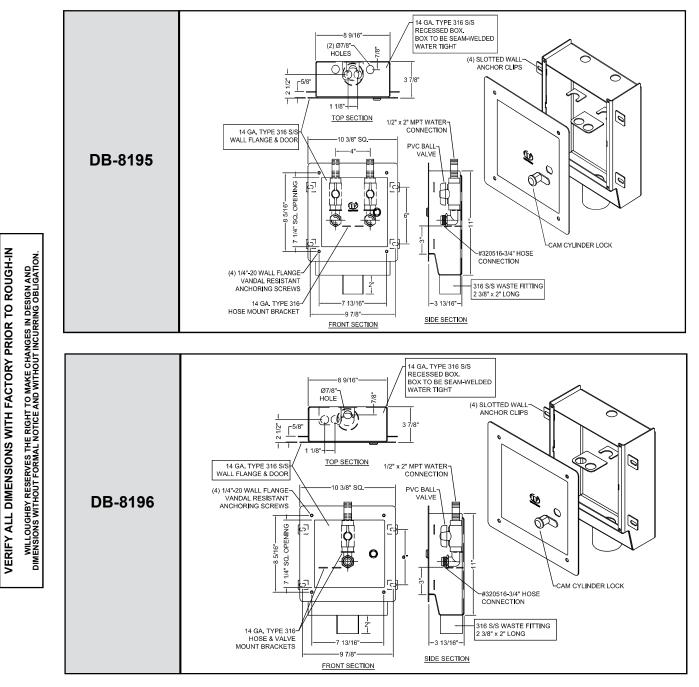

#### 1.) Base Model Number: Two-valve Supply Dialysis Box w/ Wall Flange, Less Door

- DB-8190
- DB-8191
- DB-8195
- DB-8196
- One-valve Supply Dialysis Box w/ Wall Flange, Less Door Two-valve Supply Dialysis Box w/ Wall Flange and Locking Door
- One-valve Supply Dialysis Box w/ Wall Flange and Locking Door