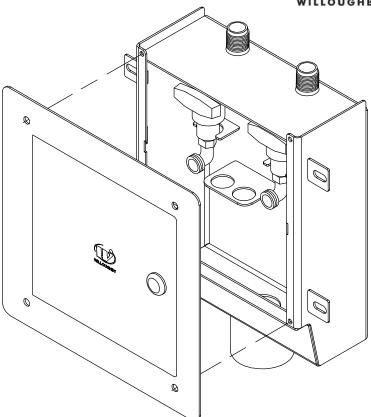

### Recommended Specifications

Dialysis Supply and Waste Box shall be: Willoughby Model No. **DB**-\_\_\_\_(Select from model number and options list on next page)

The Dialysis Box shall be fabricated from Type 316 stainless steel with continuous-welded seams. Wall flange and door shall be Type 316 stainless steel. Ball valves and fittings shall be NSF-61 PVC (polyvinyl chloride) and nylon for corrosion resistance with seals in the ball valve. Fittings shall be provided to enable flushing of the supply line.

#### Waste Box / Receptor:

All Dialysis Box components that come into contact with waste water are fabricated using Type 316 stainless steel with continuous-welded seams. Both the interior of the box as well as exposed parts of the waste receptor will have a standard satin finish. The rigid, welded hose bracket can hold up to two discharge hoses. The waste outlet is a 2-3/8" O.D. stainless steel tail-piece and can be connected directly to a nominal 2" glass or plastic drain line with a mechanical coupling.

#### Wall Flange and Door:

An adjustable wall flange is provided to cover any space between the wall and box and is securely anchored with phillips head screws at each corner. A lockable door with cylinder lock and two keys is an available option. Both the wall flange and door are fabricated from Type 316 stainless steel.