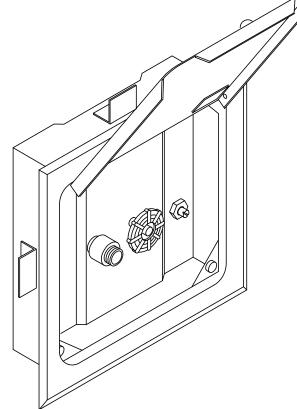

## Recommended Specifications

HB Series Hose Box shall be: Willoughby Model No. **HB-\_\_\_\_** (Select from model number table shown above)

Recessed box, wall flange, waste outlet, and door (if applicable) shall be fabricated from T304 stainless steel with exposed surfaces polished to a satin finish. The wall flange shall mount flush to the supporting finished wall.

Standard equipment shall include:

- 1/2" nominal brass valves and fittings
- screwdriver stops on the inlets

Inlets shall be 1/2" F.I.P. and outlets are 3/4" M.G.H.T.

visit our website at www.willoughby-ind.com 5105 West 78th Street ● Indianapolis, IN. 46268 (317) 875-0830 ● Fax: (317) 875-0837 ● (800) 428-4065