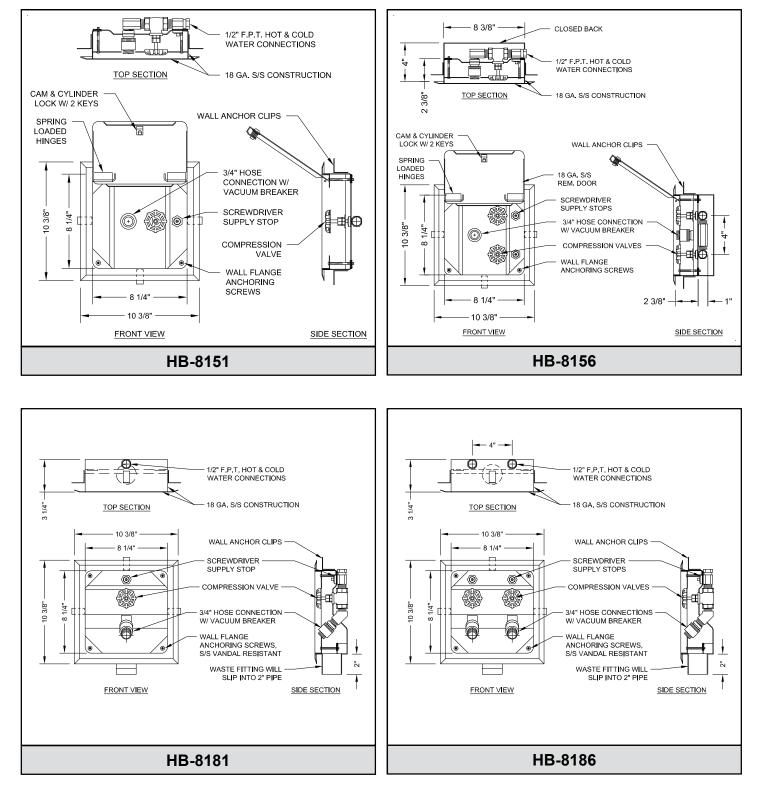

## HB Series Hose Box

| 1 | MODEL<br>NUMBER | DESCRIPTION                   |                                                              |
|---|-----------------|-------------------------------|--------------------------------------------------------------|
|   | HB-8140         | SINGLE TEMPERATURE HOSE BOX - | WITH WALL FLANGE, LESS DOOR, LESS VACUUM BREAKER             |
|   | HB-8141         | SINGLE TEMPERATURE HOSE BOX - | WITH WALL FLANGE, LESS DOOR, WITH VACUUM BREAKER             |
|   | HB-8145         | DUAL TEMPERATURE HOSE BOX -   | WITH WALL FLANGE, LESS DOOR, LESS VACUUM BREAKER             |
|   | HB-8146         | DUAL TEMPERATURE HOSE BOX -   | WITH WALL FLANGE, LESS DOOR, WITH VACUUM BREAKER             |
|   | HB-8150         | SINGLE TEMPERATURE HOSE BOX - | WITH WALL FLANGE, WITH DOOR, LESS VACUUM BREAKER             |
|   | HB-8151         | SINGLE TEMPERATURE HOSE BOX - | WITH WALL FLANGE, WITH DOOR, WITH VACUUM BREAKER             |
|   | HB-8155         | DUAL TEMPERATURE HOSE BOX -   | WITH WALL FLANGE, WITH DOOR, LESS VACUUM BREAKER             |
|   | HB-8156         | DUAL TEMPERATURE HOSE BOX -   | WITH WALL FLANGE, WITH DOOR, WITH VACUUM BREAKER             |
|   | HB-8180         | SINGLE TEMPERATURE HOSE BOX - | WITH WASTE, WITH WALL FLANGE, LESS DOOR, LESS VACUUM BREAKER |
|   | HB-8181         | SINGLE TEMPERATURE HOSE BOX - | WITH WASTE, WITH WALL FLANGE, LESS DOOR, WITH VACUUM BREAKER |
|   | HB-8185         | DUAL TEMPERATURE HOSE BOX -   | WITH WASTE, WITH WALL FLANGE, LESS DOOR, LESS VACUUM BREAKER |
|   | HB-8186         | DUAL TEMPERATURE HOSE BOX -   | WITH WASTE, WITH WALL FLANGE, LESS DOOR, WITH VACUUM BREAKER |

## Recommended Specifications

HB Series Hose Box shall be: Willoughby Model No. **HB-\_\_\_\_** (Select from model number table shown above)

Recessed box, wall flange, waste outlet, and door (if applicable) shall be fabricated from T304 stainless steel with exposed surfaces polished to a satin finish. The wall flange shall mount flush to the supporting finished wall.

Standard equipment shall include:

- 1/2" nominal brass valves and fittings
- screwdriver stops on the inlets

Inlets shall be 1/2" F.I.P. and outlets are 3/4" M.G.H.T.

visit our website at www.willoughby-ind.com 5105 West 78th Street ● Indianapolis, IN. 46268 (317) 875-0830 ● Fax: (317) 875-0837 ● (800) 428-4065