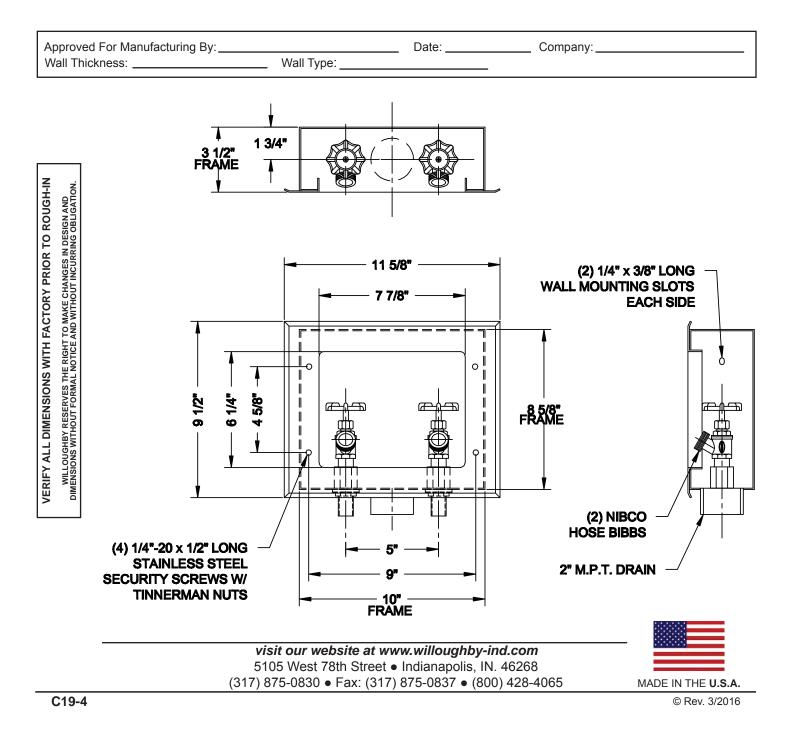

### **Recommended Specifications**

HBBD Series Hose Box with Wall Flange and Boiler Drain Valve shall be: Willoughby Model No. HBBD-(Select from model number and options list on next page)

Hose box and wall flange are fabricated from Type 304 stainless steel with exposed surfaces polished to a satin finish. The wall flange shall mount flush to the supporting finished wall.

Standard equipment shall include:

- 1/2" brass boiler drain valve(s)

- 2" M.I.P. drain

The valve and stop feature tamper-resistant lock-shield bonnets and replaceable cartridges containing all wearing parts.

Supply inlets are 1/2" F.I.P. and outlets are 3/4" M.G.H.T.