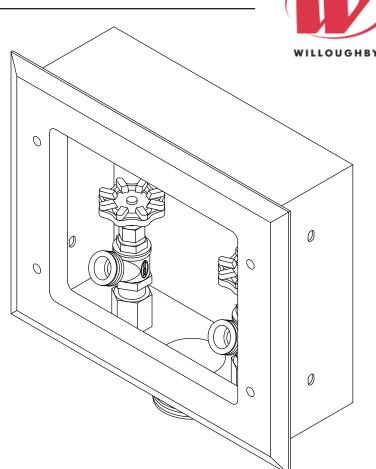

## **HBBD** Series Hose Box with Wall Flange and **Boiler Drain Valve**

### **Recommended Specifications**

HBBD Series Hose Box with Wall Flange and Boiler Drain Valve shall be: Willoughby Model No. HBBD-(Select from model number and options list on next page)

Hose box and wall flange are fabricated from Type 304 stainless steel with exposed surfaces polished to a satin finish. The wall flange shall mount flush to the supporting finished wall.

Standard equipment shall include:

- 1/2" brass boiler drain valve(s)

- 2" M.I.P. drain

The valve and stop feature tamper-resistant lock-shield bonnets and replaceable cartridges containing all wearing parts.

Supply inlets are 1/2" F.I.P. and outlets are 3/4" M.G.H.T.