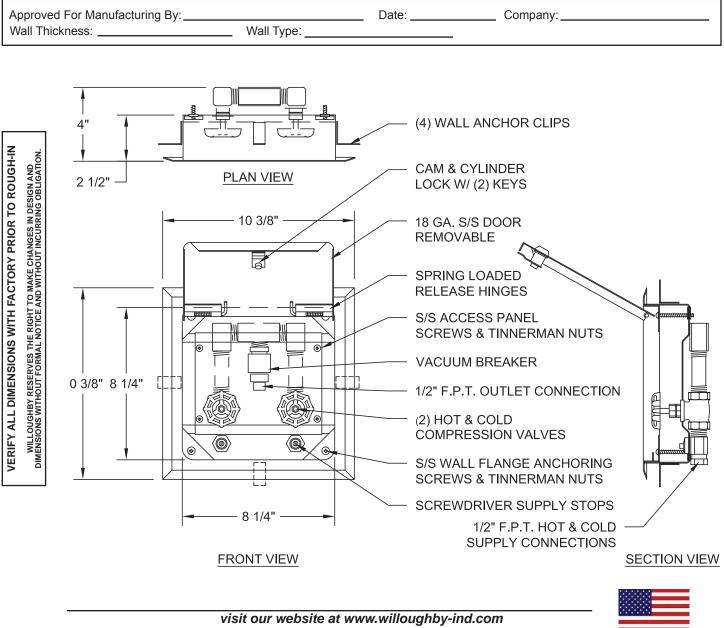

### **Recommended Specifications**

Dual Temperature Remote Supply Box shall be: Willoughby Model No. **RSB-8201** (Select from model number and options list on next page)

Remote supply wall box is 18 GA, Type 304 stainless steel with a glass blast finish interior, and exposed surfaces polished to a satin finish. The wall box exterior includes mounting clips for anchoring the box to the wall construction.

Removable stainless steel wall flange is 16 GA, Type 304 stainless steel and includes a removable locking door with cylinder lock. Door hinges are concealed type, and door is easily removed after opening by releasing the hinge pins. Exterior wall flange and door are polished to a satin finish.

Standard equipment shall include:

- 1/2" compression valves
- Atmospheric vacuum breaker
- Screwdriver stops (allow servicing the control valve without shutting down the water supply)
- Removable cylinder lock and two keys

The valve and stop feature tamper-resistant lock-shield bonnets and replaceable cartridges containing all wearing parts.

Supply inlet is 1/2" F.I.P.

visit our website at www.willoughby-ind.com 5105 West 78th Street ● Indianapolis, IN. 46268 (317) 875-0830 ● Fax: (317) 875-0837 ● (800) 428-4065