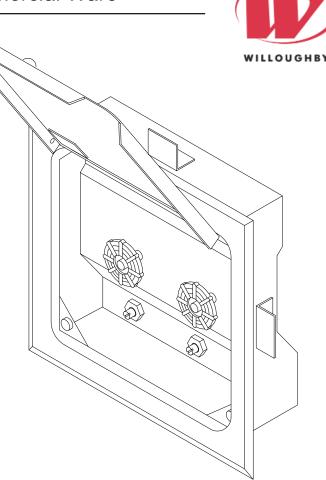

### **Recommended Specifications**

Dual Temperature Remote Supply Box shall be: Willoughby Model No. **RSB-8201** (Select from model number and options list on next page)

Remote supply wall box is 18 GA, Type 304 stainless steel with a glass blast finish interior, and exposed surfaces polished to a satin finish. The wall box exterior includes mounting clips for anchoring the box to the wall construction.

Removable stainless steel wall flange is 16 GA, Type 304 stainless steel and includes a removable locking door with cylinder lock. Door hinges are concealed type, and door is easily removed after opening by releasing the hinge pins. Exterior wall flange and door are polished to a satin finish.

Standard equipment shall include:

- 1/2" compression valves
- Atmospheric vacuum breaker
- Screwdriver stops (allow servicing the control valve without shutting down the water supply)
- Removable cylinder lock and two keys