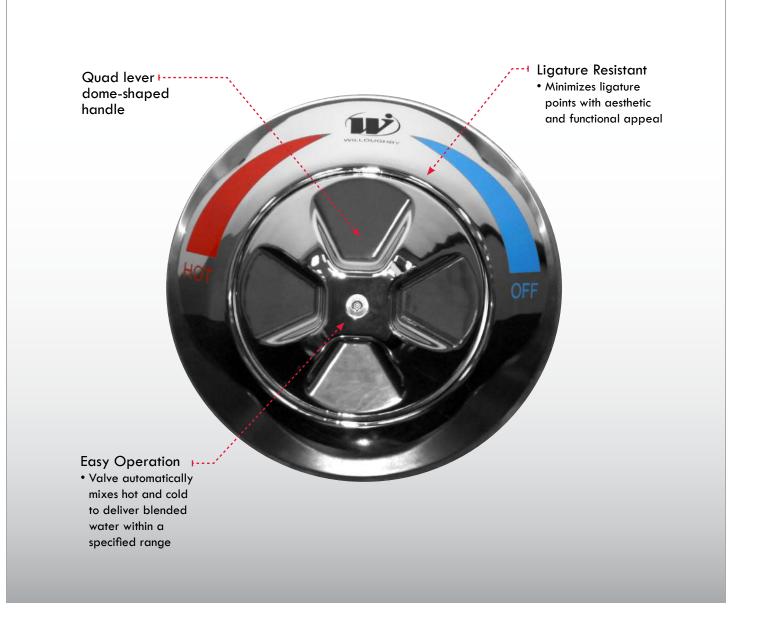

## **Built to last**

Features chrome plated brass domeshaped quad lever handle and escutcheon along with brass corrosionresistant valves and internal components.

## Minimizes Ligature Points

Our valve escutcheon and handle set has no protrusions that can be used as tie-off points.