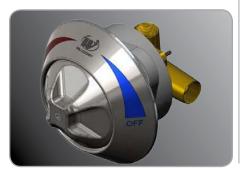

## **Built to last**

Features chrome plated brass domeshaped quad lever handle and escutcheon along with brass corrosionresistant valves and internal components.

## **Prevents Scalding**

Using an advanced thermal actuator, the TPLR quickly compensates for temperature fluctuations induced by water temperature and pressure changes.

Now we're even easier to specify: