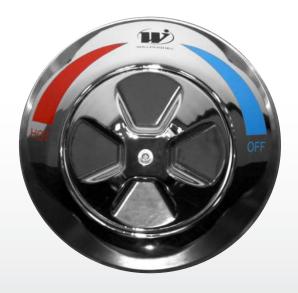

WILLOUGHBY TPLR

Willoughby behavioral healthcare products are designed to offer peace of mind and provide safe and durable performance in behavioral healthcare facilities. This family of products minimizes ligature points with aesthetic and functional appeal. Be sure to check out our full line of behavioral healthcare fixtures.

## Minimizes Ligature Points

Our valve escutcheon and handle set has no protrusions that can be used as tie-off points.